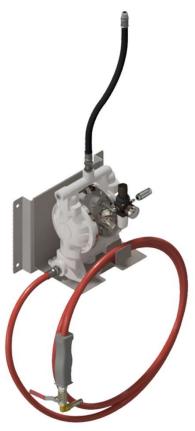

**SA-12DPE-WM** evacuator is for permanent mounting and connection to a plumbed discharge system to the waste oil tank. *Includes;* 

3/4" diaphragm pump Air filter, regulator and gauge Air quick coupler Pump wall mount bracket.

13 Ft. suction hose with wand quick connector (the wand connector is for connection to Raasm suction wands)

2 Ft. discharge hose assembly 1/2" NPT(m) both ends

**SA-12PDE-RPD** Potable Evacuator comes with a bracket to provide for mounting the evacuator on a rolling pit type waste oil receiver. A wall mount bracket is included to stow the evacuator when not in use.