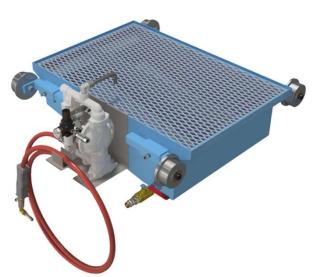

13 Ft. suction hose with wand quick connector (the wand connector is for connection to Raasm suction wands)

2 Ft. discharge hose assembly 1/2" NPT(m) both ends

**SA-12PDE-RPD** Potable Evacuator comes with a bracket to provide for mounting the evacuator on a rolling pit type waste oil receiver. A wall mount bracket is included to stow the evacuator when not in use.

Includes:

3/4" diaphragm pump
Air filter, regulator and gauge
Air quick coupler
Pump wall mount bracket.
Discharge nozzle

7 Ft. suction hose with wand quick connector (the wand connector is for use with Raasm suction wands)