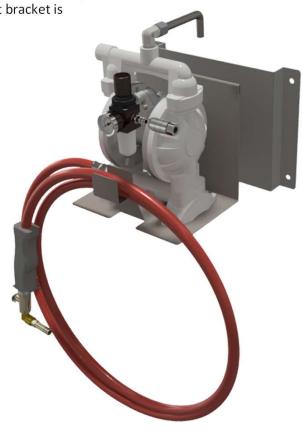

**SA-12DPE-WM** evacuator is for permanent mounting and connection to a plumbed discharge system to the waste oil tank. *Includes;* 

3/4" diaphragm pump Air filter, regulator and gauge Air quick coupler Pump wall mount bracket.

13 Ft. suction hose with wand quick connector (the wand connector is for connection to Raasm suction wands)

2 Ft. discharge hose assembly 1/2" NPT(m) both ends

**SA-12PDE-RPD** Potable Evacuator comes with a bracket to provide for mounting the evacuator on a rolling pit type waste oil receiver. A wall mount bracket is included to stow the evacuator when not in use.