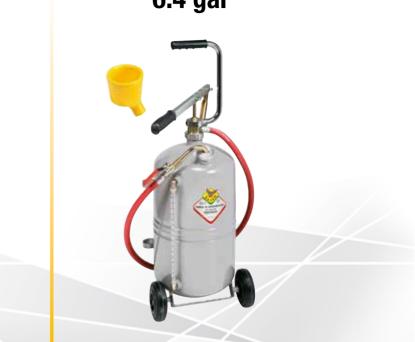

P/N 32024-55

Manual oil dispenser with wheel-mounted 6.4 gal tank, equipped with:

level gauge

P/N 24891-55 antisplash funnel

| 6.4 gal                 |
|-------------------------|
| -                       |
| 7'                      |
| 0.06 gal                |
| SAE 240                 |
| 🎁 No. 1 3.2 ft³ 🖞 lb 30 |
|                         |