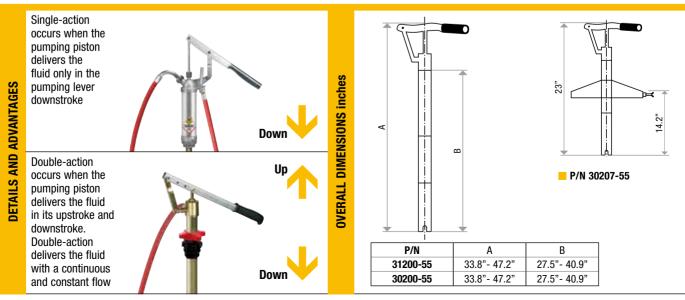

# MANUAL PUMPS FOR OIL AND SIMILAR PRODUCTS

NBR seals
NBR seals

VITON® seals

Do not use flammable or corrosive liquids

Suitable for drums Delivery hose length

Quantity deliverable with a

complete cycle of lever Max. density oil deliverable

### P/N 30207-55

**Double-acting manual pump** for drums 5 gal complete with drum cover ø 12" for drum application

| 5 gal           |         |
|-----------------|---------|
| 7'              |         |
| 0.06 gal        |         |
| SAE 240         |         |
| 🕅 No. 1 3.2 ft³ | 🛱 lb 17 |

#### P/N 31200-55

**Single-acting manual pump** for drums 16 - 55 gal with 7' flexible delivery hose

| 16 - 55       | gal       |
|---------------|-----------|
| 7'            |           |
| 0.07 g        | al        |
| SAE 13        | 30        |
| 🕅 No. 1 0.6 f | t³ 🛱 lb 9 |
|               |           |