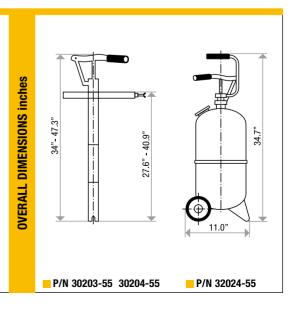

## P/N 30203-55

**Double-acting manual** pump for drums 16 gal complete with:

 drum cover ø 15" for drum application

digital electronic counter

| Tank capacity                                          | 16 gal                              |  |  |
|--------------------------------------------------------|-------------------------------------|--|--|
| Electronic meter                                       | 32713-55                            |  |  |
| Delivery hose length                                   | 7'                                  |  |  |
| Quantity deliverable with a<br>complete cycle of lever | 0.06 gal                            |  |  |
| Max. density oil deliverable                           | SAE 240                             |  |  |
| Packaging - Weight                                     | 🕅 No. 1 1.2 ft <sup>3</sup> 🖞 lb 19 |  |  |

## P/N 30204-55

**Double-acting manual pump** for drums 16 gal complete with:

 bung adapter for drum application

drum cover ø 15"

| 16 gal  |                     |         |  |  |
|---------|---------------------|---------|--|--|
|         | -                   |         |  |  |
|         | 7'                  |         |  |  |
|         | 0.06 gal            |         |  |  |
| SAE 240 |                     |         |  |  |
| 👸 No. 1 | 1.2 ft <sup>3</sup> | 🛱 lb 17 |  |  |
|         |                     |         |  |  |