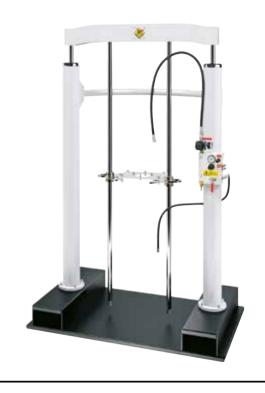

### P/N 10/85-55

## Twin column industrial pump elevator and fluid press. Suitable for drums 400 lb

| 2                                    |  |  |
|--------------------------------------|--|--|
| 400 lbs                              |  |  |
| 35 °F - 104 °F                       |  |  |
| 120 psi                              |  |  |
| S. 234 - 238 - 312 - 412 - 600 - 700 |  |  |
| negligible (< 70 db)                 |  |  |
| 60 psi 950 lbs                       |  |  |
| 90 psi 1427 lbs - 120 psi 1903 lbs   |  |  |
| 11/101                               |  |  |
| <b>ୖ</b> ∕ No. 1 65 ft³ 👸 lb 408     |  |  |

### **TWIN COLUMN RAM HOISTS**

Air operated twin column ram hoist for use with industrial pump. Essential when pumping high viscosity and heavy fluids. It is raised and lowered by compressed air, via the side mounted 3-way valve. Follower plate ensures pump prime on high viscosity fluids since ram pushes down the follower plate helping pump to work. It is suitable for drums 400 lb.