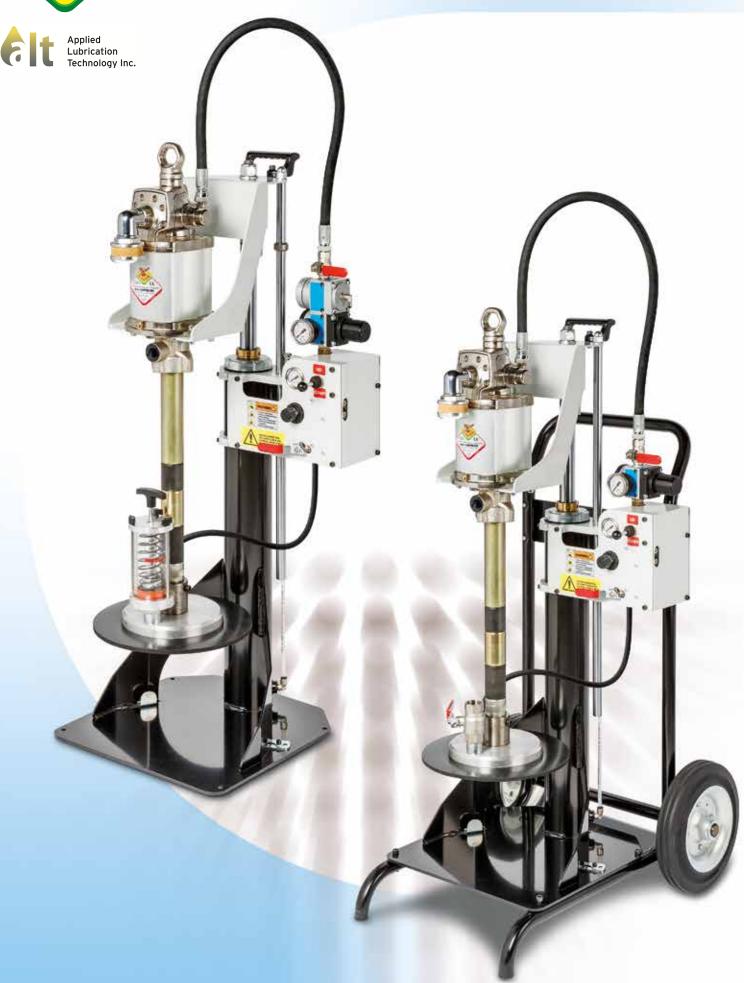

### **PUMP ELEVATORS**

P/N 10/81-55
Single column pump
elevator. Elevator is air
operated and lifts pump
assy via the side mounted
3-ways valve.

P/N 10/85-55 Air operated twin ram hoist for use with suitable industrial pumps are essential when pumping high viscosity and heavy materials. The pump and hoist are raised and lowered by compressed air via the side mounted 3-way valve for quick and easy drum changeovers. When used with a suitable follower plate (supplied separately), it ensures pump prime on the heaviest materials.

### **TWIN COLUMN RAM HOISTS**

Air operated twin column ram hoist for use with industrial pump. Essential when pumping high viscosity and heavy fluids. It is raised and lowered by compressed air, via the side mounted 3-way valve. Follower plate ensures pump prime on high viscosity fluids since ram pushes down the follower plate helping pump to work. It is suitable for drums 400 lb.

# Pump & Lift Packages for 8 - 30 Kg drums