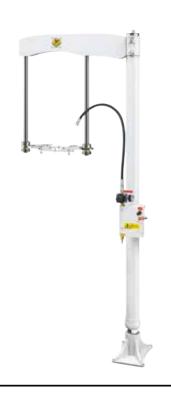

### **PUMP ELEVATORS**

P/N 10/81-55
Single column pump
elevator. Elevator is air
operated and lifts pump
assy via the side mounted
3-ways valve.

P/N 10/85-55 Air operated twin ram hoist for use with suitable industrial pumps are essential when pumping high viscosity and heavy materials. The pump and hoist are raised and lowered by compressed air via the side mounted 3-way valve for quick and easy drum changeovers. When used with a suitable follower plate (supplied separately), it ensures pump prime on the heaviest materials.

### P/N 10/81-55

### **Single column industrial pump elevator.** Suitable for drums 400 lb

| Column                        | 1 without basement                   |  |
|-------------------------------|--------------------------------------|--|
| Suitable for drums            | 400 lbs                              |  |
| Working temperature           | 35 °F - 104 °F                       |  |
| Max pressure                  | 120 psi                              |  |
| Usable pumps                  | S. 234 - 238 - 312 - 412 - 600 - 700 |  |
| Noise level                   | negligible (< 70 db)                 |  |
| Pushing force downwards at:   | -                                    |  |
| Basament accommodation pallet | -                                    |  |
| Packaging - Weight            | <b>分</b> No. 1 24 ft³ 🖁 lb 166       |  |