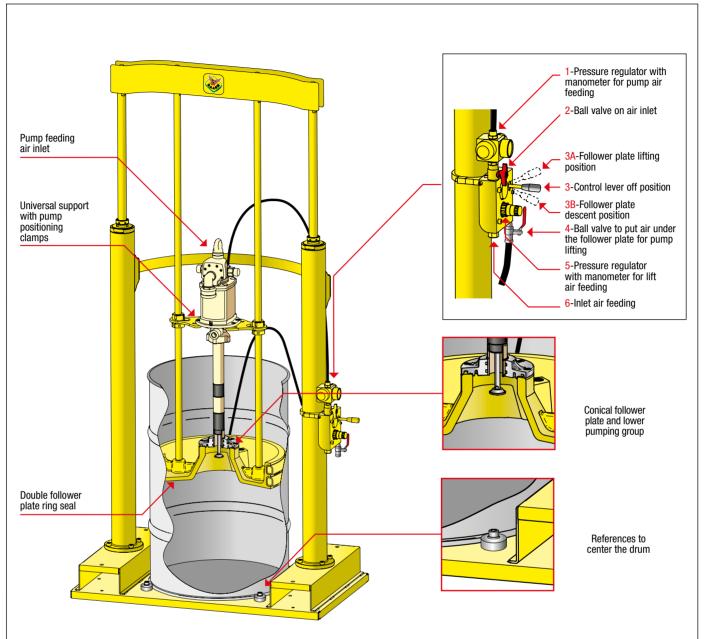

### **PUMP ELEVATORS**

P/N 10/81-55
Single column pump
elevator. Elevator is air
operated and lifts pump
assy via the side mounted
3-ways valve.

P/N 10/85-55 Air operated twin ram hoist for use with suitable industrial pumps are essential when pumping high viscosity and heavy materials. The pump and hoist are raised and lowered by compressed air via the side mounted 3-way valve for quick and easy drum changeovers. When used with a suitable follower plate (supplied separately), it ensures pump prime on the heaviest materials.

### **TWIN COLUMN RAM HOISTS**

Air operated twin column ram hoist for use with industrial pump. Essential when pumping high viscosity and heavy fluids. It is raised and lowered by compressed air, via the side mounted 3-way valve. Follower plate ensures pump prime on high viscosity fluids since ram pushes down the follower plate helping pump to work. It is suitable for drums 400 lb.

### **DETAILS AND ADVANTAGES**