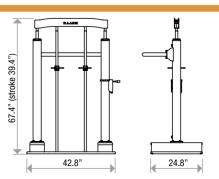

**OVERALL DIMENSIONS inches** 

P/N 10/81-55

P/N 10/85-55

## Twin column industrial pump elevator and fluid press. Suitable for drums 400 lb

| 2                                    |  |  |
|--------------------------------------|--|--|
| 400 lbs                              |  |  |
| 35 °F - 104 °F                       |  |  |
| 120 psi                              |  |  |
| S. 234 - 238 - 312 - 412 - 600 - 700 |  |  |
| negligible (< 70 db)                 |  |  |
| 60 psi 950 lbs                       |  |  |
| 90 psi 1427 lbs - 120 psi 1903 lbs   |  |  |
| 11/101                               |  |  |
| <b>ୖ</b> ∕ No. 1 65 ft³ 👸 lb 408     |  |  |