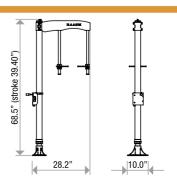

**OVERALL DIMENSIONS inches** 

P/N 10/81-55

P/N 10/85-55

### **Single column industrial pump elevator.** Suitable for drums 400 lb

| Column                        | 1 without basement                   |  |
|-------------------------------|--------------------------------------|--|
| Suitable for drums            | 400 lbs                              |  |
| Working temperature           | 35 °F - 104 °F                       |  |
| Max pressure                  | 120 psi                              |  |
| Usable pumps                  | S. 234 - 238 - 312 - 412 - 600 - 700 |  |
| Noise level                   | negligible (< 70 db)                 |  |
| Pushing force downwards at:   | -                                    |  |
| Basament accommodation pallet | -                                    |  |
| Packaging - Weight            | <b>分</b> No. 1 24 ft³ 🖁 lb 166       |  |