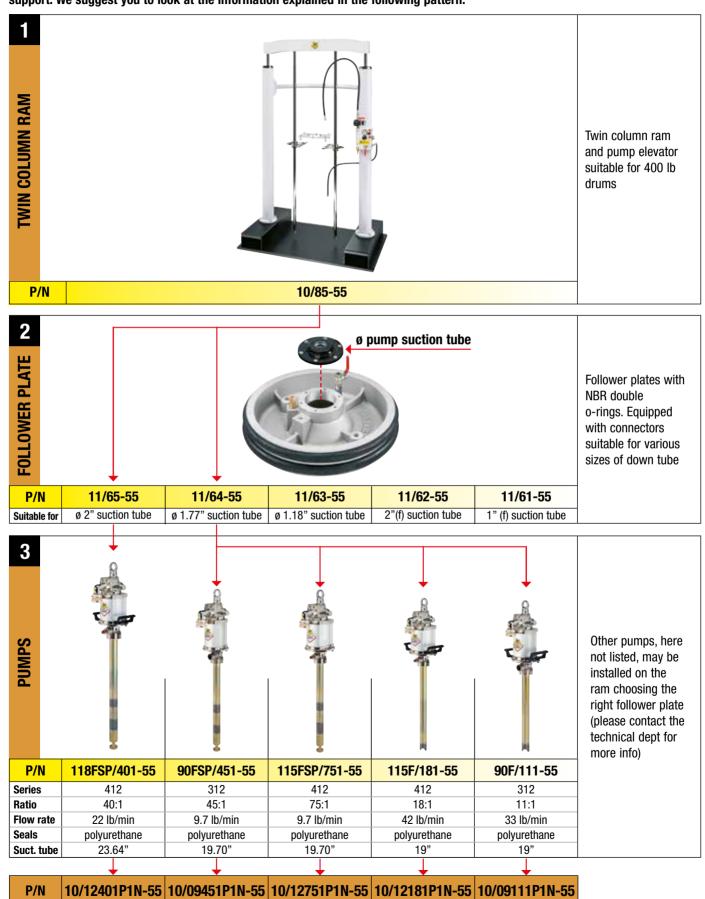

### TWIN COLUMN RAM: CUSTOM KITS

In order to satisfy any particular need it is possible to create one's personalized kit choosing pump, follower plate, adaptors and support. We suggest you to look at the information explained in the following pattern.

### P/N 11/64-55

Follower plate ø 23" for 400 lb drums with NBR double ring seal and adaptor ø 1.77"

### hoist with: industrial pump

- P/N 118FSP/401-55
- follower plate P/N 11/65-55 for 400 lb drums

| Twin column ram                | P/N 10/85-55          |
|--------------------------------|-----------------------|
| Follower plate in NBR          | P/N 11/60-55          |
| Adaptor                        | P/N 21/65-55          |
| Pump with seals in PU          | P/N 118FSP/401-55     |
| Ratio                          | 40:1                  |
| Flow rate                      | 22 lb/min             |
| Suction tube                   | ø 2"                  |
| Pump connection hose           | P/N 996.3015-55       |
| Follower plate connection hose | P/N 995.301-55        |
| Suitable for drums             | 400 lb                |
| Packaging - Weight             | No. 1 65 ft³ 🛱 lb 510 |

### hoist with: industrial pump P/N 115FSP/751-55

■ follower plate P/N 11/64-55 for 400 lb drums

Twin column ram

| P/N 10/85-55            |  |  |
|-------------------------|--|--|
| P/N 11/60-55            |  |  |
| P/N 21/64-55            |  |  |
| P/N 115FSP/751-55       |  |  |
| 75:1                    |  |  |
| 9.7 lb/min              |  |  |
| ø 1.77"                 |  |  |
| P/N 996.3015-55         |  |  |
| P/N 995.301-55          |  |  |
| 400 lb                  |  |  |
| ₩ No. 1 65 ft³ 🕆 lb 507 |  |  |

#### 10/09451P1N-55 10/12751P1N-55

Twin column ram

industrial pump

P/N 90FSP/451-55

■ follower plate

for 400 lb drums

P/N 10/85-55 P/N 11/60-55 P/N 21/64-55 P/N 90FSP/451-55 45:1 9.7 lb/min ø 1.77" P/N 996.3015-55 P/N 995.301-55 400 lb No. 1 65 ft<sup>3</sup> 👸 lb 500