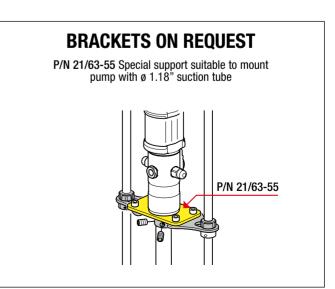

### P/N 21/63-55

Adaptor and o-rings for suction tube ø 1.18". Special support suitable to mount on pump elevator.