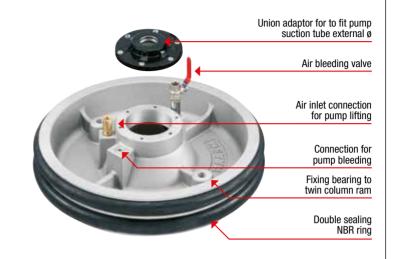

### P/N 11/64-55

Follower plate ø 23" for 400 lb drums with NBR double ring seal and adaptor ø 1.77"

#### P/N 11/61-55

Follower plate ø 23" for 400 lb drums with NBR double ring seal and adaptor 1" (f)

#### P/N 11/62-55

Follower plate ø 23" for 400 lb drums with NBR double ring seal and adaptor 2" (f)

#### P/N 11/63-55

Follower plate ø 23" for 400 lb drums with NBR double ring seal and adaptor ø 1.18"

#### P/N 11/65-55

Follower plate ø 23" for 400 lb drums with NBR double ring seal and adaptor ø 2"