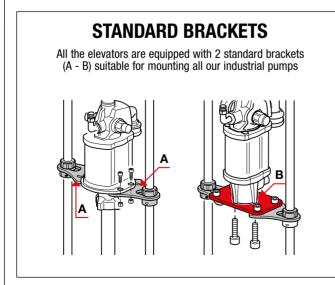

### TWIN COLUMN RAM: CUSTOM KITS

In order to satisfy any particular need it is possible to create one's personalized kit choosing pump, follower plate, adaptors and support. We suggest you to look at the information explained in the following pattern.